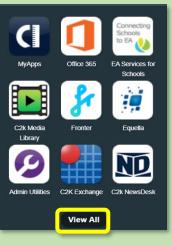

## How to Access Google Classroom

**Outside School** 

1

Go My School www.c2kschools.net

3

Select G Suite for Education on the left, then Google Classroom

| Launch                |                  |              |
|-----------------------|------------------|--------------|
| Communication         | Google Calendar  | Google Drive |
| Curriculum Links      | Launch App       | Launch App   |
| Custom                |                  | Contour the  |
| Education Authority   | Google Classroom |              |
| Files and Apps        |                  |              |
| G Suite for Education | Launch App       |              |